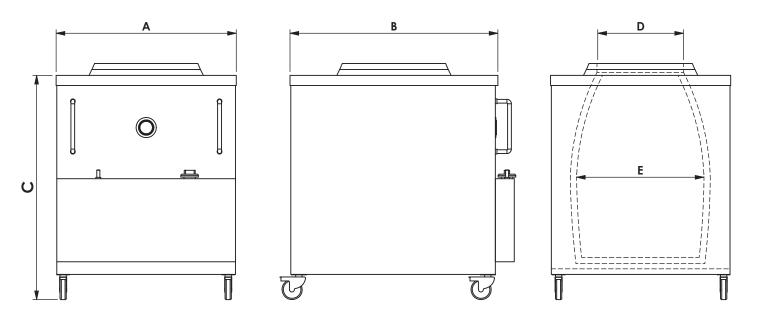

## TECHNICAL DATA

|        | Α     | В     | С     | D     | E     | Weight |
|--------|-------|-------|-------|-------|-------|--------|
| Size 1 | 24"   | 30"   | 36"   | 10"   | 20"   | 280lbs |
|        | 600mm | 770mm | 920mm | 250mm | 500mm | 130Kg  |
| Size 2 | 28"   | 34"   | 35"   | 13.5" | 25"   | 360lbs |
|        | 715mm | 860mm | 890mm | 340mm | 630mm | 165Kg  |
| Size 3 | 32"   | 38.5" | 35"   | 15"   | 27"   | 400lbs |
|        | 810mm | 980mm | 890mm | 380mm | 690mm | 185Kg  |