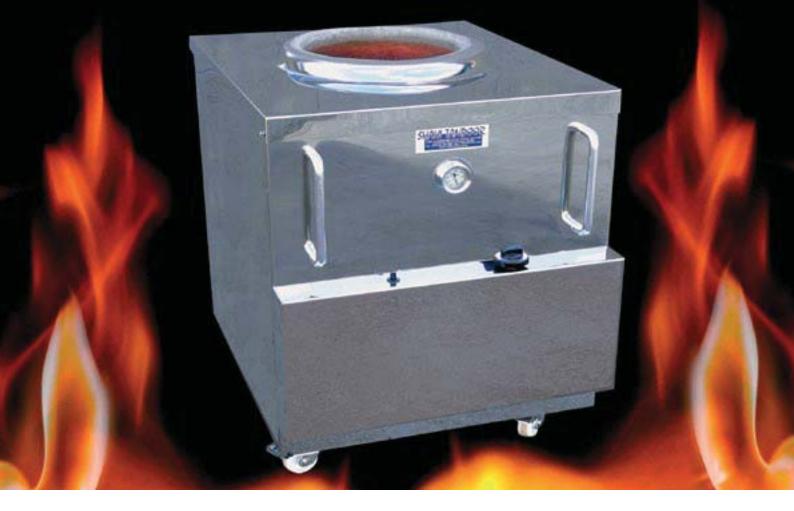

## SHAHI TANDOOR® - GAS FIRED

- The Shahi Tandoor has undergone extensive research and development over 30 years.
- The pots are made with a special in-house clay mix for maximum thermalshock resistance.
- Low operation cost due to efficient insulation and balanced burner combustion.
- The Shahi Tandoor is easy to operate and maintain.
- The unit is mobile with heavy duty swivel castors.
- Available in LPG

Cooking rods and a stainless steel lid are provided.

Continuous product improvement is a policy of the Clay Oven Co. Ltd. therefore specification and design are subject to change without notice.

Please note: The inner clay pot is made from naturally sourced material and variations of shrinkage mightoccur. Fissures may appear on the surface, but these will not impede the cooking ability of the oven. A kit with full instructions for routine maintenance is provided.