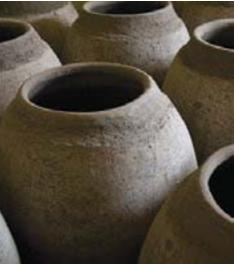

## SHAHI TANDOOR® - GAS FIRED

- The Shahi Tandoor has undergone extensive research and development over 30 years.
- The pots are made with a special in-house clay mix for maximum thermalshock resistance.
- Low operation cost due to efficient insulation and balanced burner combustion.
- The Shahi Tandoor is easy to operate and maintain.
- The unit is mobile with heavy duty swivel castors.
- Available in LPG

Cooking rods and a stainless steel lid are provided.

Continuous product improvement is a policy of the Clay Oven Co. Ltd. therefore specification and design are subject to change without notice.

Please note: The inner clay pot is made from naturally sourced material and variations of shrinkage mightoccur. Fissures may appear on the surface, but these will not impede the cooking ability of the oven. A kit with full instructions for routine maintenance is provided.